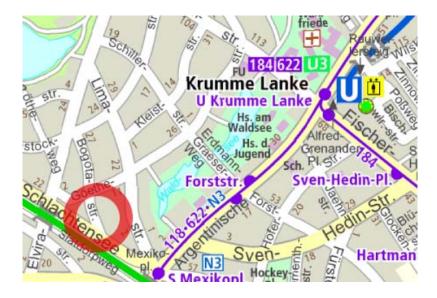

Hotel Landhaus Schlachtensee, Bogotastraße 9, 14163 Berlin

It takes about 35 minutes from your hotel to the Henry Ford Building. Walk down Bogotastraße towards Argentinische Straße. Turn left on Argentinische Straße till you reach the U3 train stop "Krumme Lanke". Get on the U3 in direction of Nollendorfplatz and get off at "U Thielplatz". From Thielplatz you turn right on Brümmerstraße, keep going on Ihnestraße and turn left onto Garystraße. You'll find the Henry Ford Building at Garystraße 35.

### Hotel Haus Leopold, Fischerhüttenstraße 113, 14163 Berlin

It takes about 26 minutes to get from your hotel to the Henry Ford Building. Please take the U3 from "U Krumme Lanke" in the direction of U Nollendorfplatz. Get off at "U Thielplatz. From Thielplatz you turn right on Brümmerstraße, keep going on Ihnestraße and turn left onto Garystraße. You'll find the Henry Ford Building at Garystraße 35.

### Studentendorf Schlachtensee, Wasgenstraße 75, 14129 Berlin

It takes about 38 minutes to get from your hotel to the Henry Ford Building. Starting at the bus stop "Kurstr.", please get on the 118 bus in the direction of Rathaus Zehlendorf. Get off at "U Krumme Lanke" and change onto the U3 in the direction of U Nollendorfplatz. Get off at "U Thielplatz". From Thielplatz you turn right on Brümmerstraße, keep going on Ihnestraße and turn left onto Garystraße. You'll find the Henry Ford Building at Garystraße 35.