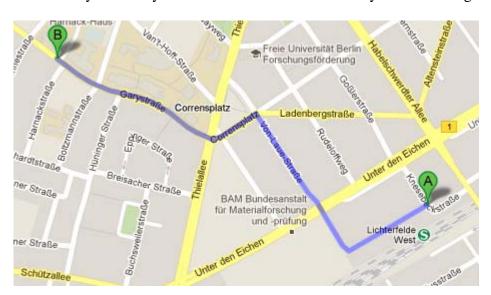

# Residenz 2000 Apart Hotel, Unter den Eichen 96, 12205 Berlin

It's an about 20-minute-walk to the Henry Ford Building, however, you can also get on the 101 bus in the direction of Zehlendorf, Sachtlebenstr. for two stops. The bus leaves at "Unter den Eichen/Drakestraße" and takes you to the corner of "Thielallee/Dahlemer Weg". From there you walk up Thielallee and turn left onto Garystraße. You'll find the Henry Ford Building at Garystraße 35.

### Hotel Il Mulino, Adolf-Martens-Straße 2, 12205 Berlin

It takes about 20-27 minutes to get from your hotel to the Henry Ford Building. Walking the distance takes about 20 minutes. Alternatively, at the bus stop "Unter den Eichen/Drakestraße", you can get on the M48 in the direction of Zehlendorf, Busseallee. Get off at "Thielallee/Dahlemer Weg". From there please walk up Thielallee and turn onto Garystraße to your left. You'll find the Henry Ford Building at Garystraße 35.