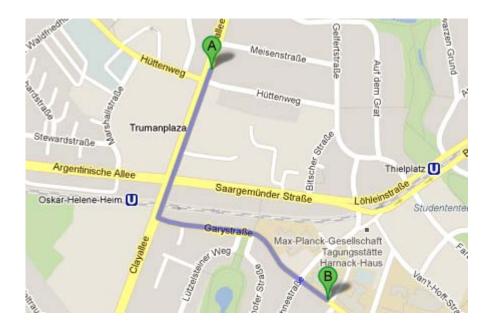

# Henry Ford Building Garystraße 35

How to get to the Henry Ford Building coming from the airports

**Tegel** - It takes about 45 minutes to get from Tegel airport to the Henry Ford Building. At Tegel airport, please get on the X9 bus in the direction of S+U Zoologischer Garten. Get off at U Jakob-Kaiser-Platz and change onto the U7 in the direction of U Rudow. Get off at U Fehrbelliner Platz and change onto the U3 in the direction of Krumme Lanke. Get off at U Thielplatz. From Thielplatz you turn right on Brümmerstraße, keep going on Ihnestraße and turn left onto Garystraße. You'll find the Henry Ford Building at Garystraße 35.

Schönefeld- It takes about 1:10h to get from Schönefeld airport to the Henry Ford Building. Please note that the following connection only only runs twice an hour. At Schönefeld airport, please get on the S45 in the direction of S Südkreuz Bhf. At S Südkreuz Bhf please change onto the S41 in the direction of Ringbahn S41. Get off at S+U Heidelberger Platz and change onto the U3 in the direction of Krumme Lanke. Get off at U Thielplatz. From Thielplatz you turn right on Brümmerstraße, keep going on Ihnestraße and turn left onto Garystraße. You'll find the Henry Ford Building at Garystraße 35.

# How to get to the Henry Ford Building coming from the main station

It takes about 45 minutes to get from the main station to the Henry Ford Building. At the main station please get on one of the S-trains (S5, S7, S75) in the direction of either Westkreuz/Spandau/Potsdam, all via Zoologischer Garten. At "Zoologischer Garten" please change onto the U9 in the direction of Rathaus Steglitz. Get off at "Spichernstr." and change onto the U3 in the direction of Krumme Lanke. Get off at "Thielplatz". From Thielplatz you turn right on Brümmerstraße, keep going on Ihnestraße and turn left onto Garystraße. You'll find the the Henry Ford Building at Garystraße 35.